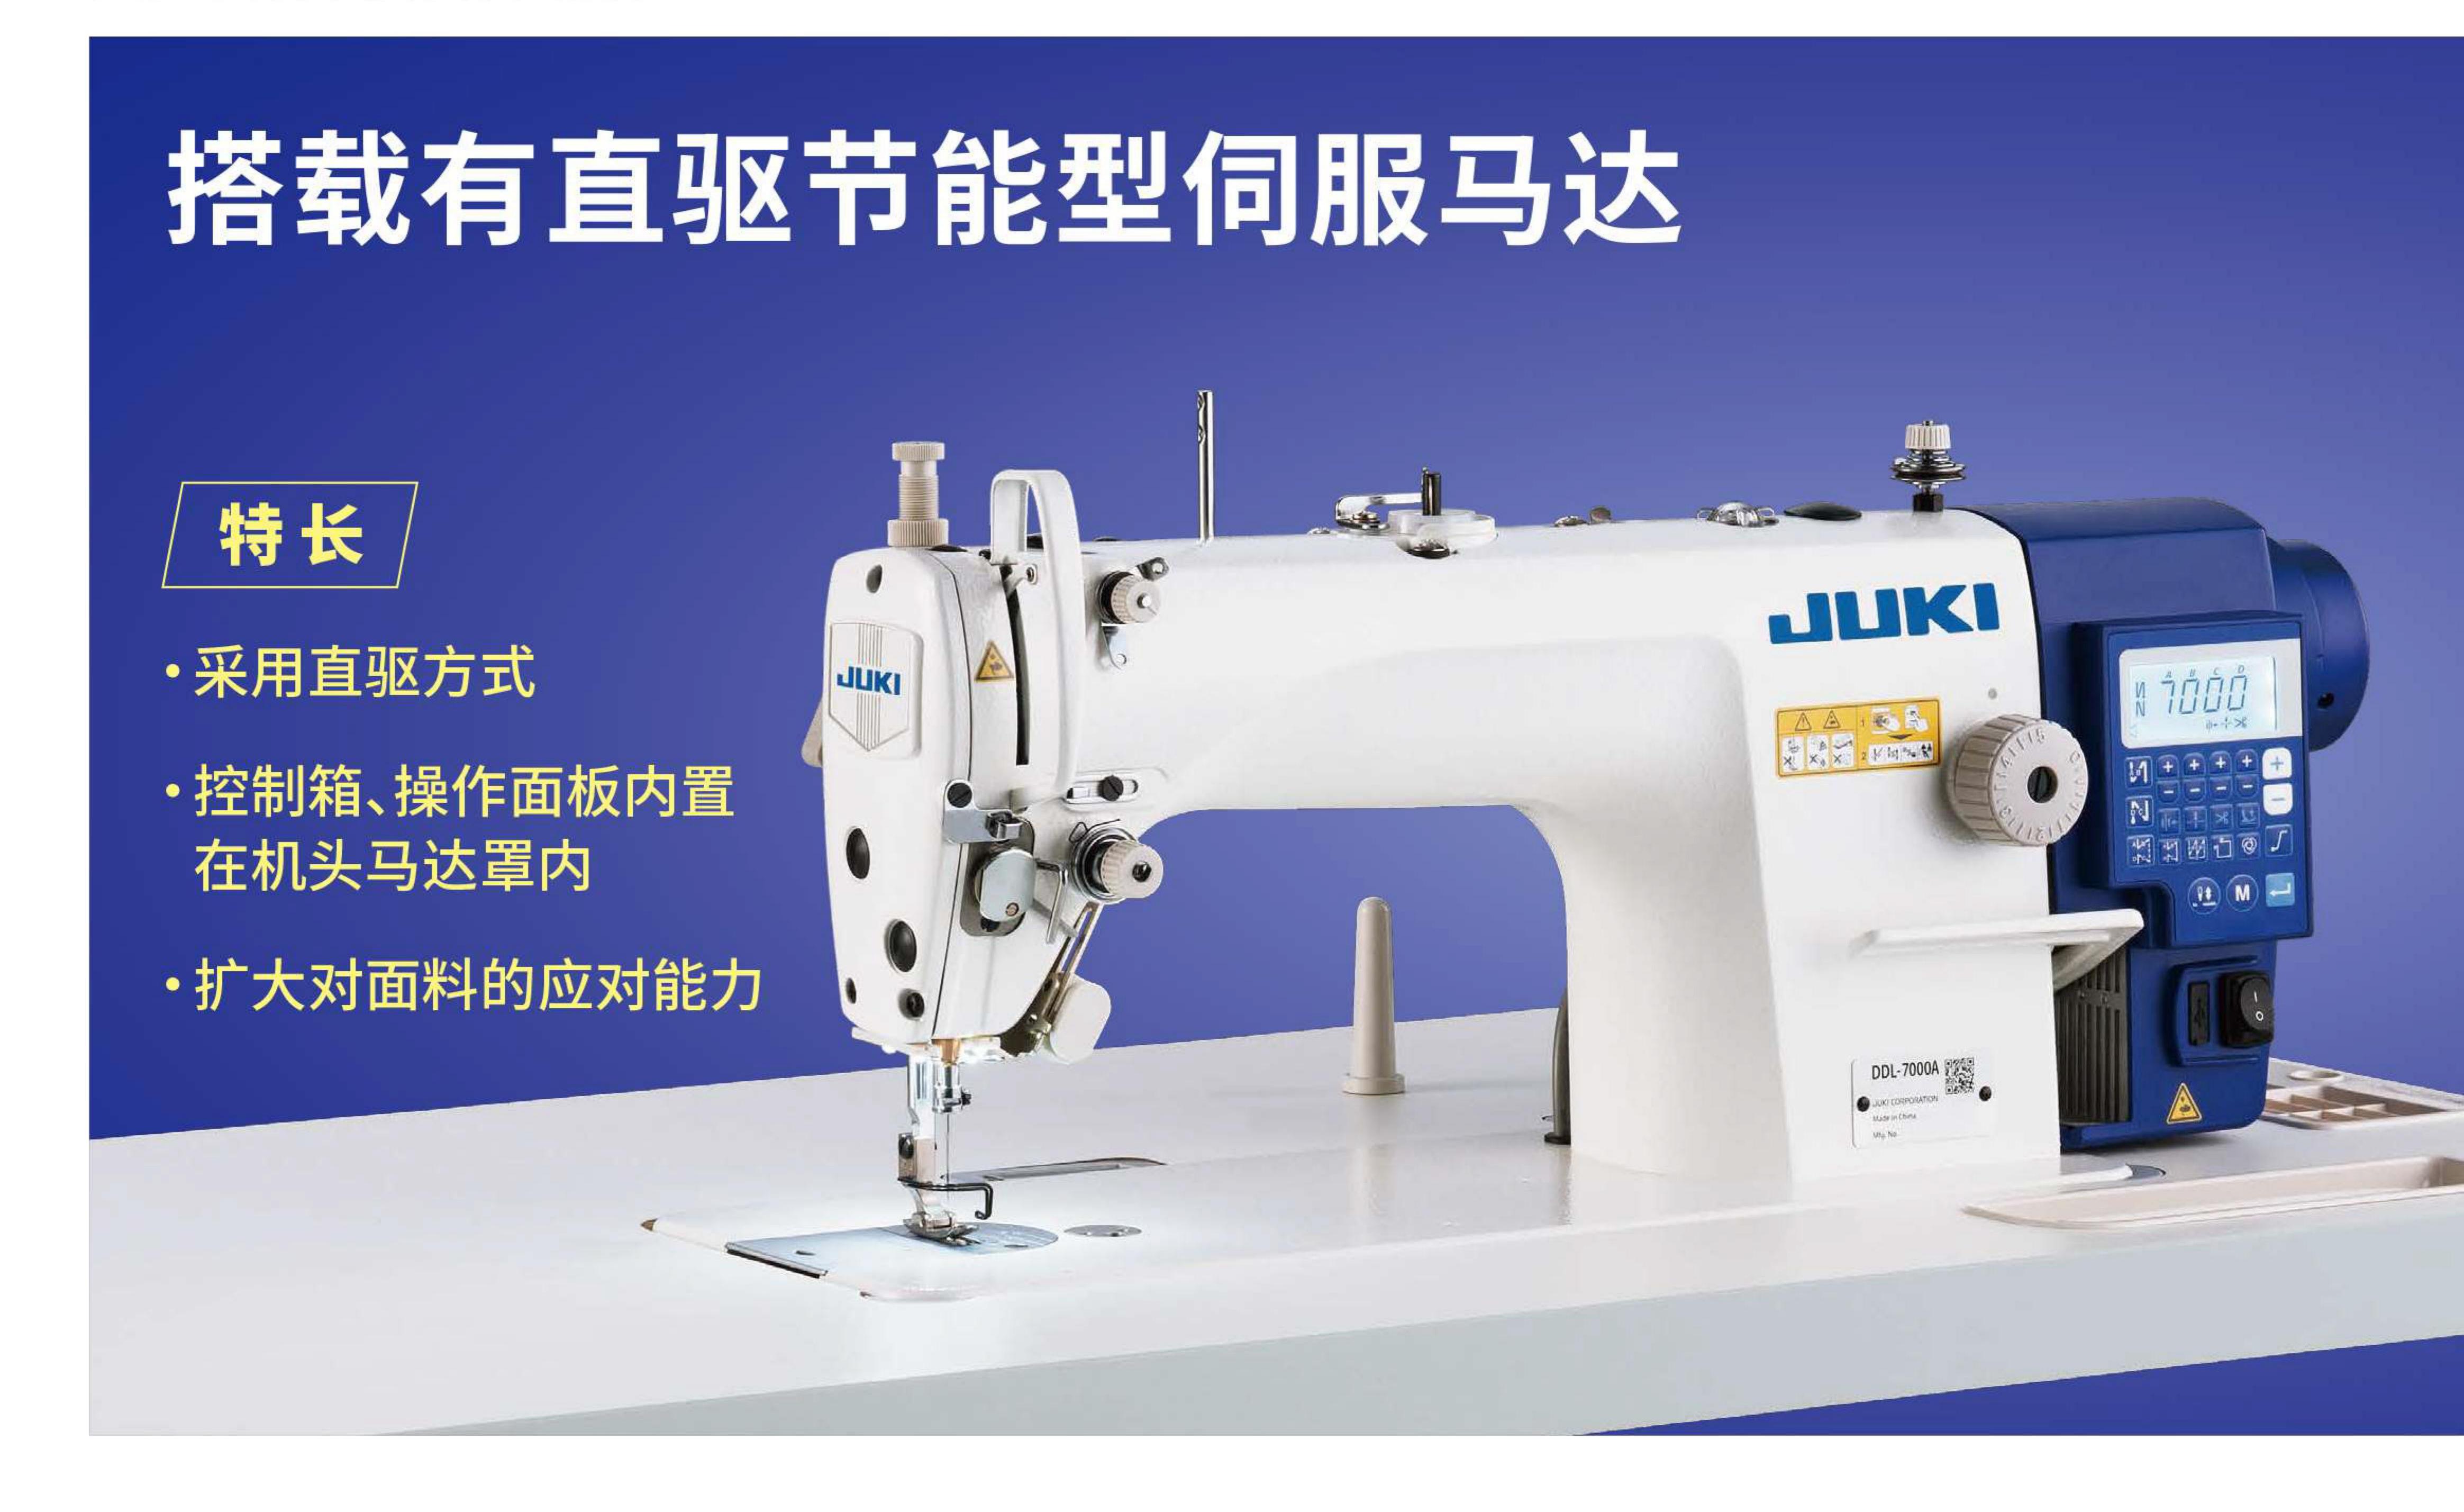

# DDL-7000A Series

直驱单针自动切线平缝机

### 搭载有直驱节能型伺服马达

搭载有节能、高效的伺服马达可无误的将功率用直接驱动的方式直接传输给机器,从而使机器的应答性,启动性及机针的穿刺力方面都极为优秀。