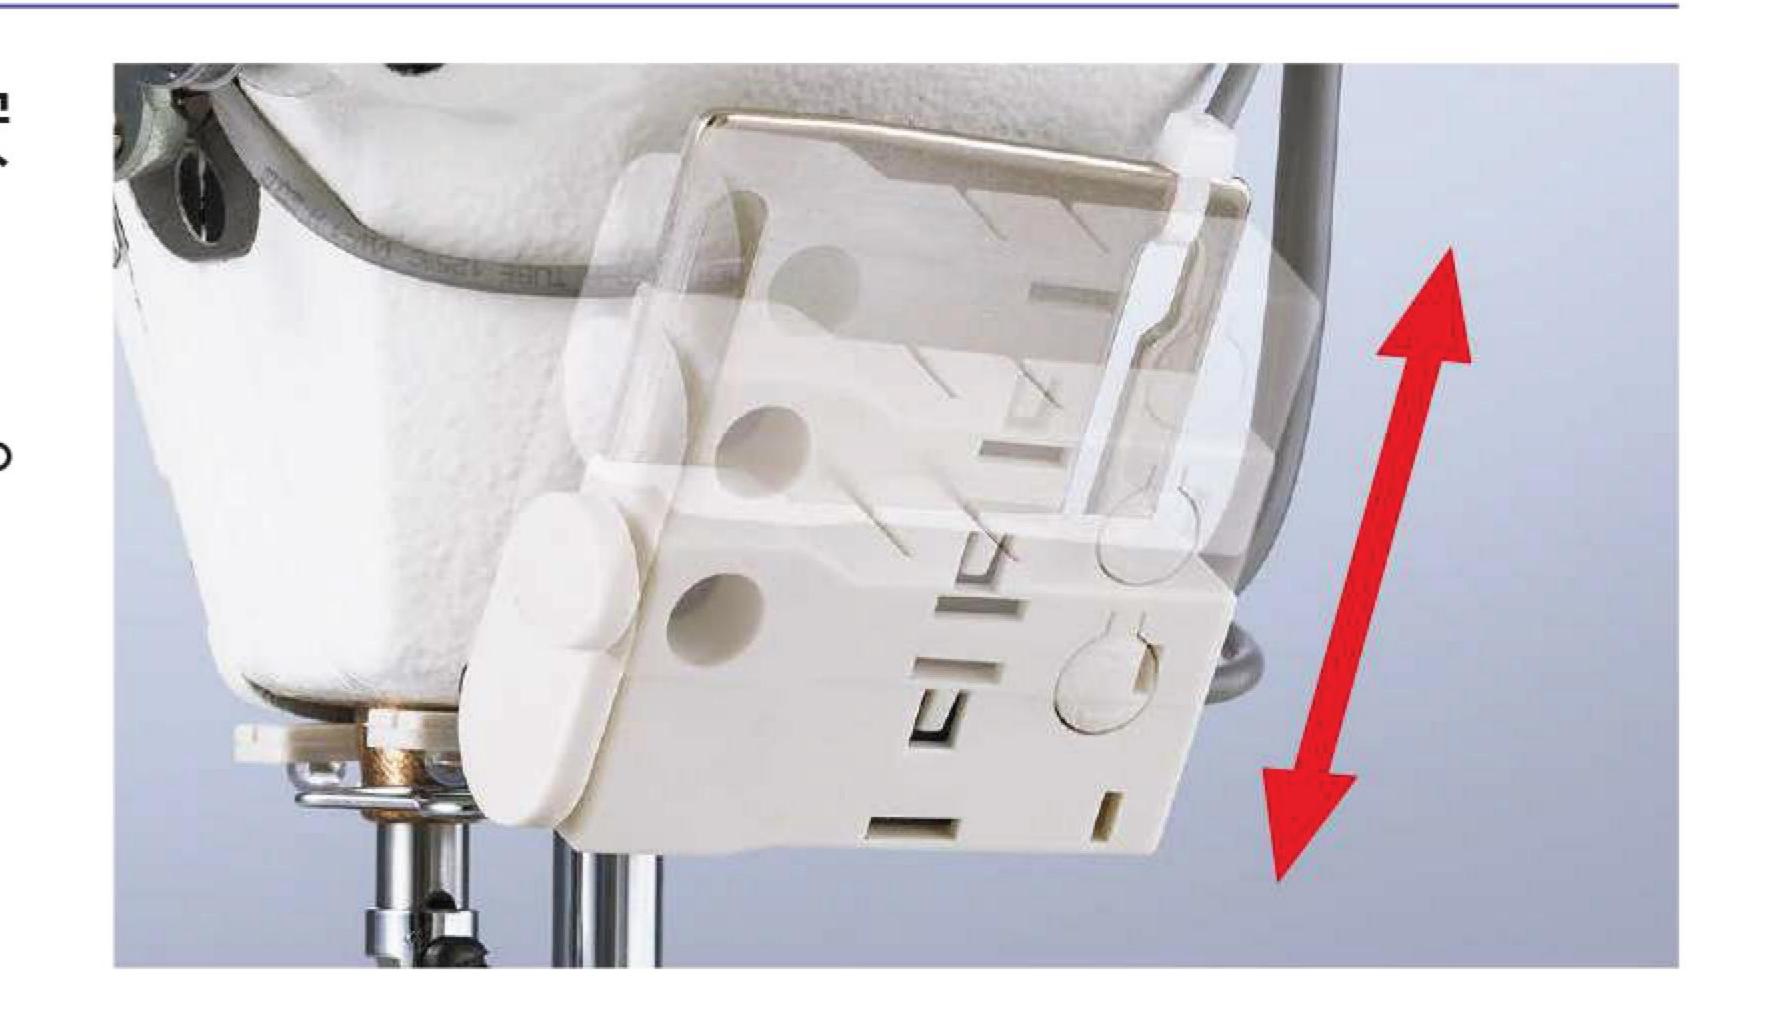

# DDL-7000A Series

直驱单针自动切线平缝机





### 搭载有直驱节能型伺服马达

搭载有节能、高效的伺服马达可无误的将功率用直接驱动的方式直接传输给机器,从而使机器的应答性,启动性及机针的穿刺力方面都极为优秀。

# 小型控制箱&操作面板

小型控制箱及操作面板是内置在马达罩壳内的。操作面板是标准配置。无需再进行安装配置。



操作面板

操作面板容易配备盒子。 具有许多不同的功能。



USB接口——电源开关

电源开关是内置在控制箱内的, 从而使机器在安装时更为简便。 与外部输出端子的连接也极为 简单。

USB端口位于控制面板下方。

### 扩大对面料的应对性

### 采用厚料型的挑线杆

通过采用厚料规格的挑线杆从而扩大了针杆行程(35mm)。从薄料到牛仔布均可应对。

### 标西LED照明

LED灯照亮针杆正下方的区域,使其照亮针落区域,使缝纫比使用单光线更容易。

此外,LED灯的照度可以调整为5级,可以用作工作辅助灯。



## 高性能倒回针按钮

JUKI自动切线平缝机配有倒回针防止断针的功能。以倒回针按 钮进行倒缝时,通过控制上轴的角度,防止断针。

此外,根据不同的缝制产品,倒回针按钮的高度可以进行调节。



选购件

长针距零件组(型为7mm): 40234068

\*最快缝制速度为 3,500 sti/min

### **二** 机松

| 机种名    | DDL-7000AS-7                   | DDL-7000AH-7         |  |  |  |
|--------|--------------------------------|----------------------|--|--|--|
| 用途     | 薄料~中厚料用                        | 厚料用                  |  |  |  |
| 缝制速度   | 5,000 sti/min*                 | 4,000 sti/min*       |  |  |  |
| 最大针距长度 | 5mm                            |                      |  |  |  |
| 压脚抬升量  | 手动: 5.5mm / 膝动: 13mm           |                      |  |  |  |
| 使用机油   | JUKI Machine Oil 7(相等于ISO VG7) |                      |  |  |  |
| 使用机针   | DB × 1 (#14) #14~#18           | DP × 5 (#21) #20~#23 |  |  |  |
| 耗电量    | 210VA                          |                      |  |  |  |
| 制品重量   | 34kg                           |