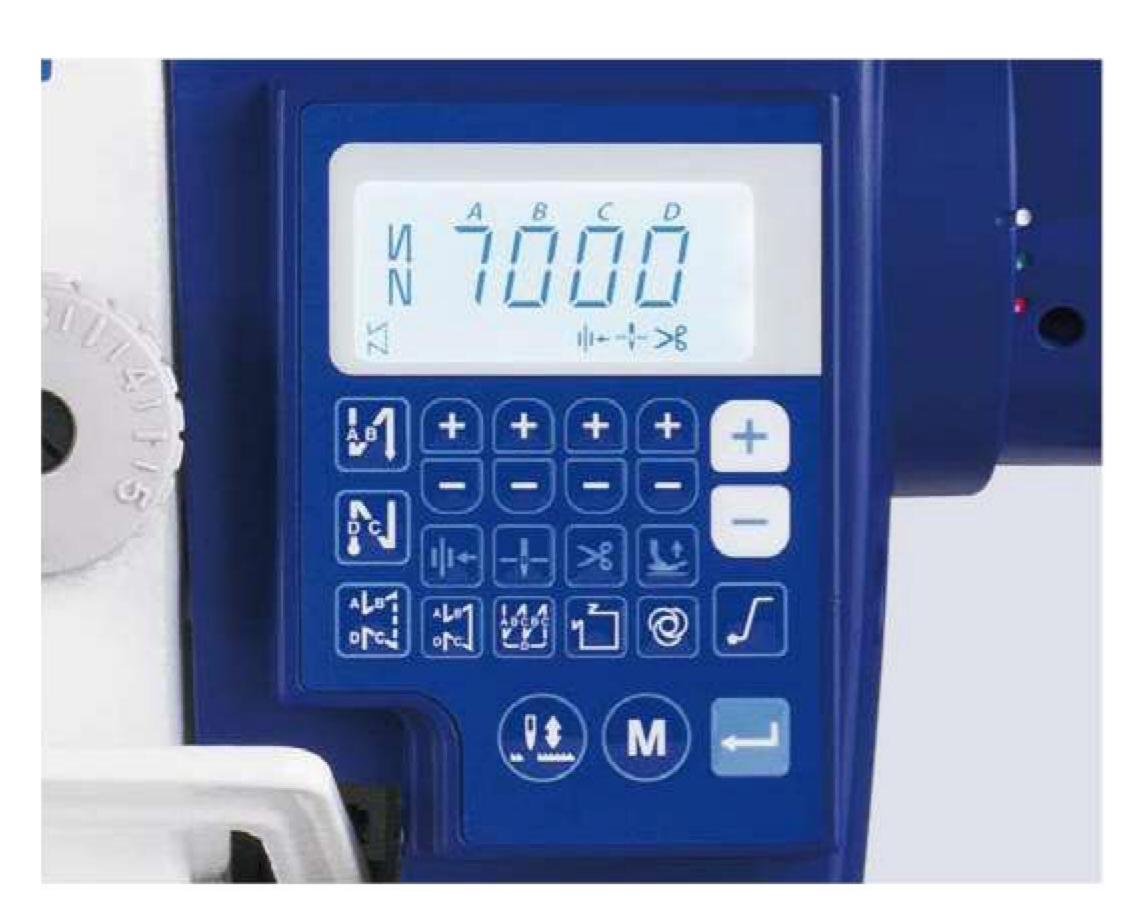

# 小型控制箱&操作面板

小型控制箱及操作面板是内置在马达罩壳内的。操作面板是标准配置。无需再进行安装配置。

操作面板

操作面板容易配备盒子。 具有许多不同的功能。

USB接口——电源开关

电源开关是内置在控制箱内的, 从而使机器在安装时更为简便。 与外部输出端子的连接也极为 简单。

USB端口位于控制面板下方。