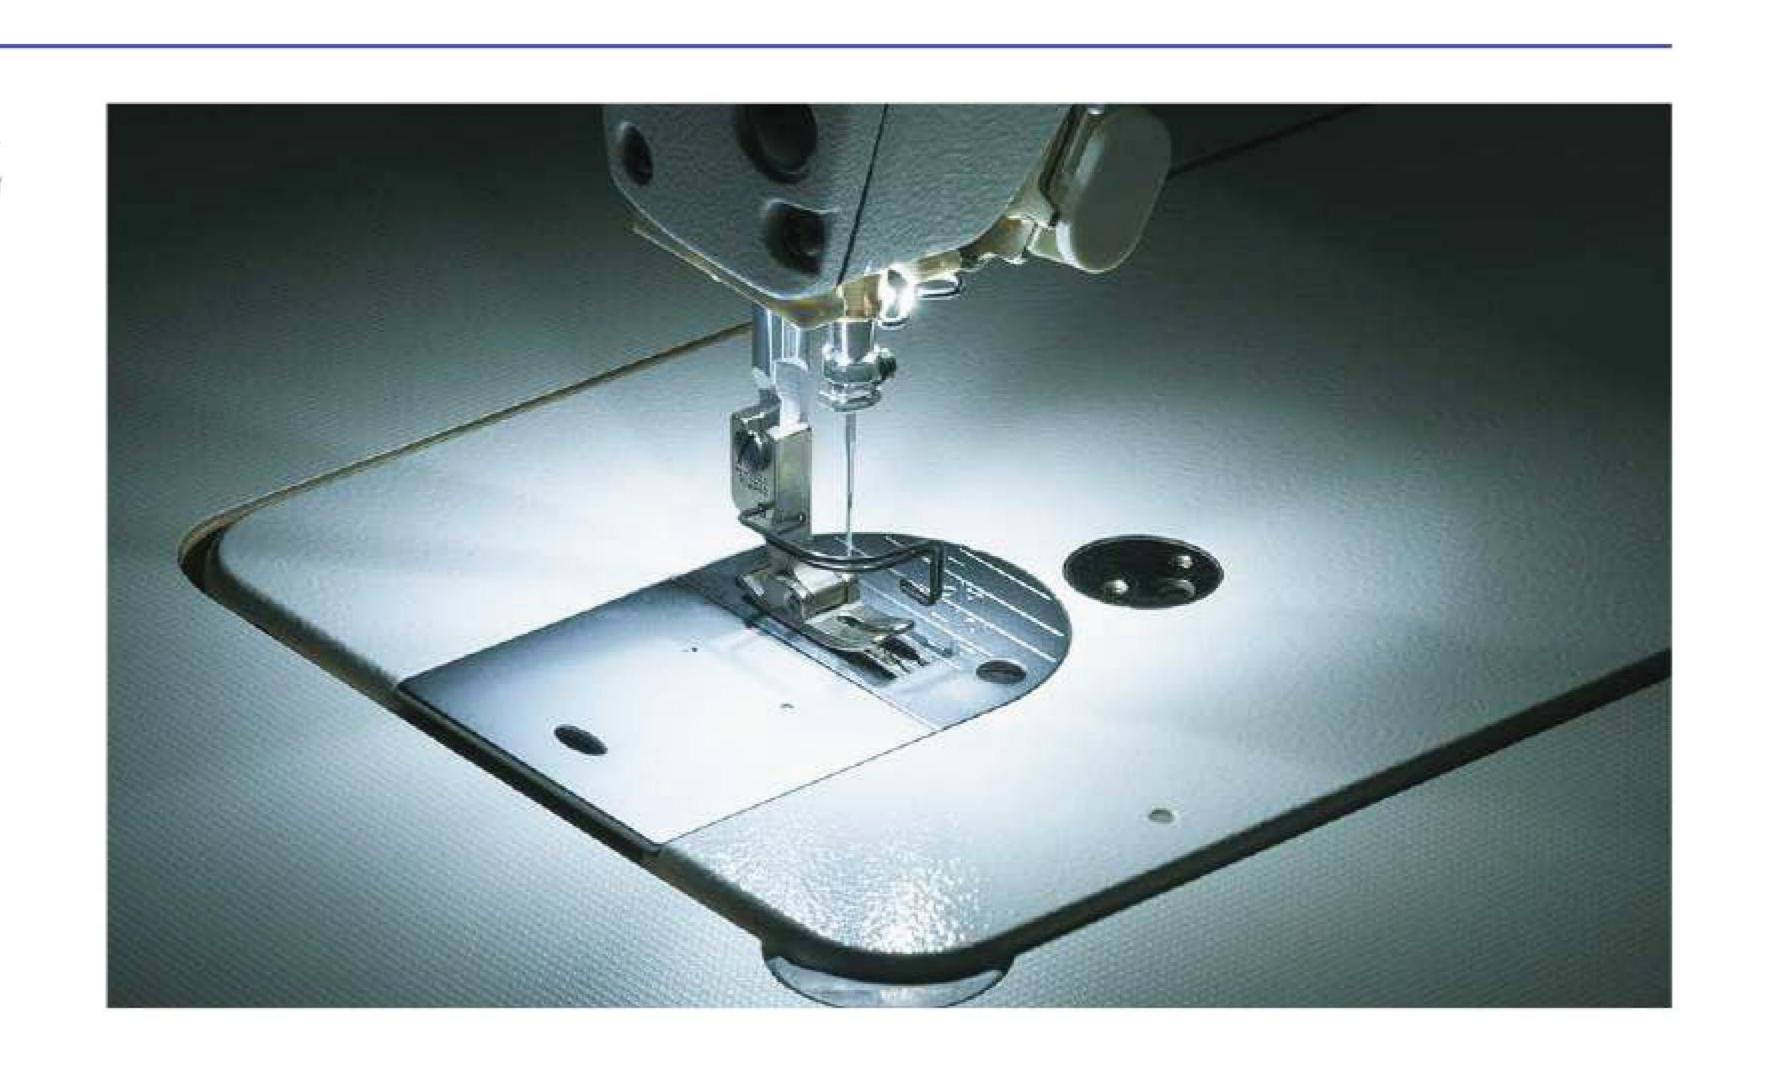

### 标西LED照明

LED灯照亮针杆正下方的区域,使其照亮针落区域,使缝纫比使用单光线更容易。

此外,LED灯的照度可以调整为5级,可以用作工作辅助灯。