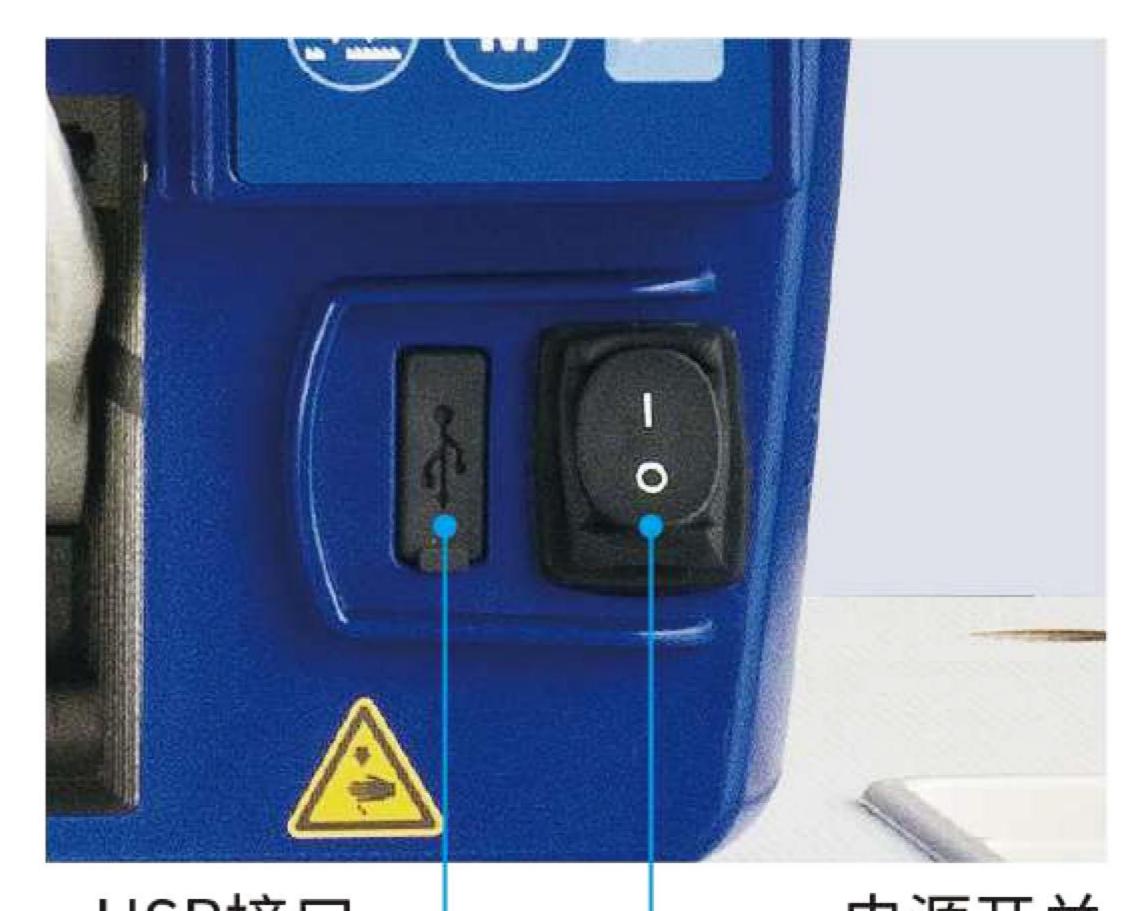

# 小型控制箱&操作面板

小型控制箱及操作面板是内置在马达罩壳内的。操作面板是标准配置。无需再进行安装配置。

操作面板

操作面板容易配备盒子。 具有许多不同的功能。

USB接口——电源开关

电源开关是内置在控制箱内的, 从而使机器在安装时更为简便。 与外部输出端子的连接也极为 简单。

USB端口位于控制面板下方。